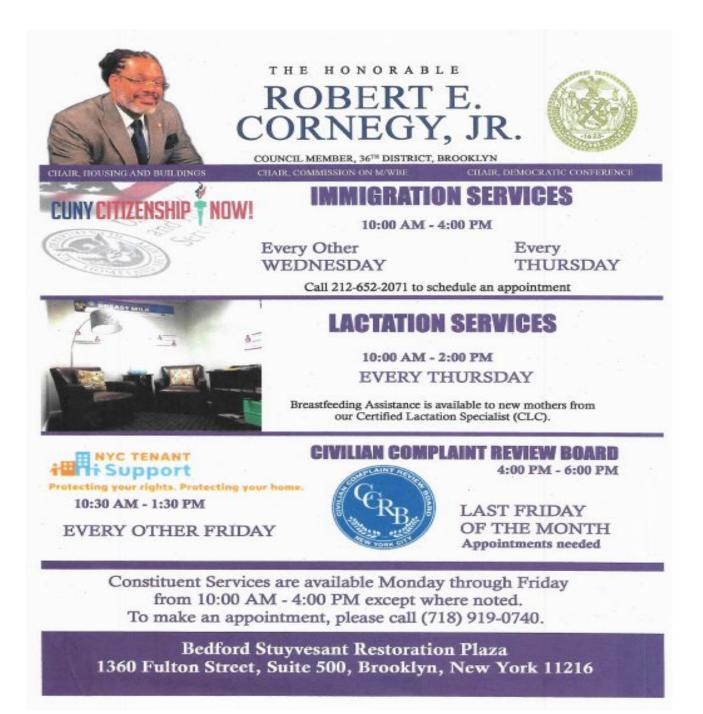

## Individualized Case Management

Every Monday

- \* SCRIE/DRIE Applications
- \* NYCHA Applications
- \* Affordable Housing Lottery
- \* SNAP Application/Re-certification
- \* SSI/SSD
- \* Safe Link Wireless

Call to schedule an appointment

## FREE LEGAL COUNSELING

2<sup>ND</sup> and 4<sup>TH</sup> TUESDAY of every month

10 AM - 6 PM Call to schedule an appointment: (718) 919-0740

The City University of New York

CUNY SCHOOL OF LAW

Loss in the Service of Human Needs

- \* LANDLORD/TENANT ISSUES \* NYCHA ISSUES \* BASIC WILL & ESTATE
- \* COURT PROCEDURES
- \* CRIMINAL/FAMILY LAW \* EMPLOYMENT LAW

**Kenneth Barocas** 

Bedford Stuyvesant Restoration Plaza 1360 Fulton Street, Suite 500, Brooklyn, New York 11216